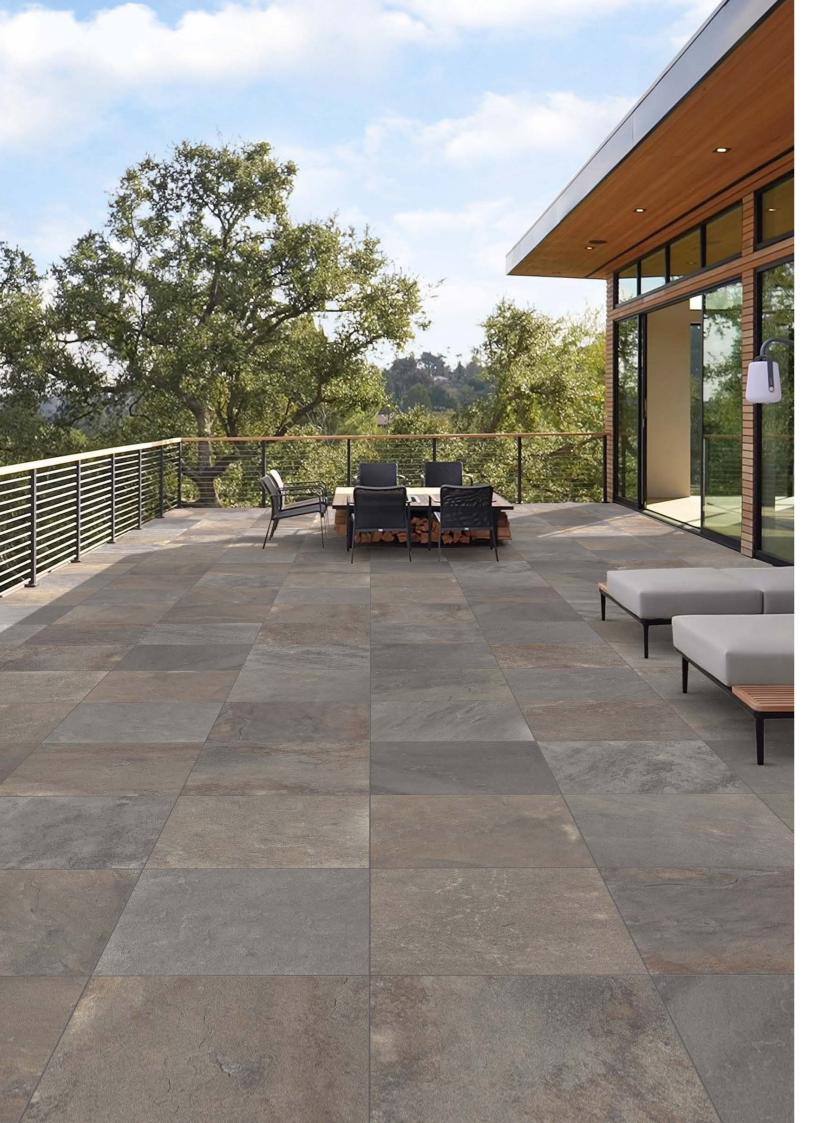

## OUTDOOR 25M

|                      | PORCEL        | AIN PAVERS     |            |            |           |
|----------------------|---------------|----------------|------------|------------|-----------|
| BENEFITS             | 3             |                |            |            | pg. 2     |
| +One                 |               |                |            |            | pg. 7     |
|                      |               |                |            |            |           |
| Chalk                | Greige        | Ash            |            |            | na 11     |
| EARTH                |               |                |            |            | pg. 11    |
|                      |               |                |            |            |           |
| Moon White           | Miami White   | Manhattan Grey | Light Grey | Multicolor | Dark Grey |
| Farmhou              | JSE LIVING    | i              |            |            | pg. 19    |
| Mahaatay             | Pewter        | Millatona      | Slata      |            |           |
| Alabaster LITH       | Pewter        | Millstone      | Slate      |            | pg. 23    |
|                      |               |                |            |            | Pg. 20    |
|                      |               |                |            |            |           |
| Legacy White         | Antique Cream | Heirloom Blue  |            |            |           |
| Mood W               | /OOD          |                |            |            | pg. 27    |
| 7.00                 |               |                |            |            |           |
| White                | Honey         | Grey           |            |            |           |
| Quartz               |               |                |            |            | pg. 31    |
|                      |               |                |            |            |           |
| Extra White          | White         | Grey           |            |            |           |
| Specifications       |               |                |            |            | pg. 36    |
| Installation Methods |               |                |            |            | pg. 39    |

13

2ČM

▲ **EARTH** | MOON WHITE 24" x 24" + 12" x 24" COPING

▲ EARTH | MIAMI WHITE 24" x 24"

15

Tile removed to show raised installation on pedestals. For more information, see pg. 39.

► **EARTH** DARK GREY 24" x 24"