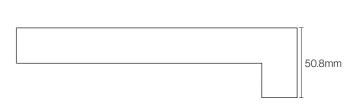

### **COPING**

12" x 24" L-Shaped Coping

34 35

Trim pieces and field tiles may come in different shades, the slab's edge may show layers of differing hues.

Outdoor coping trim pieces available through special order only. Contact your sales representative for more information.