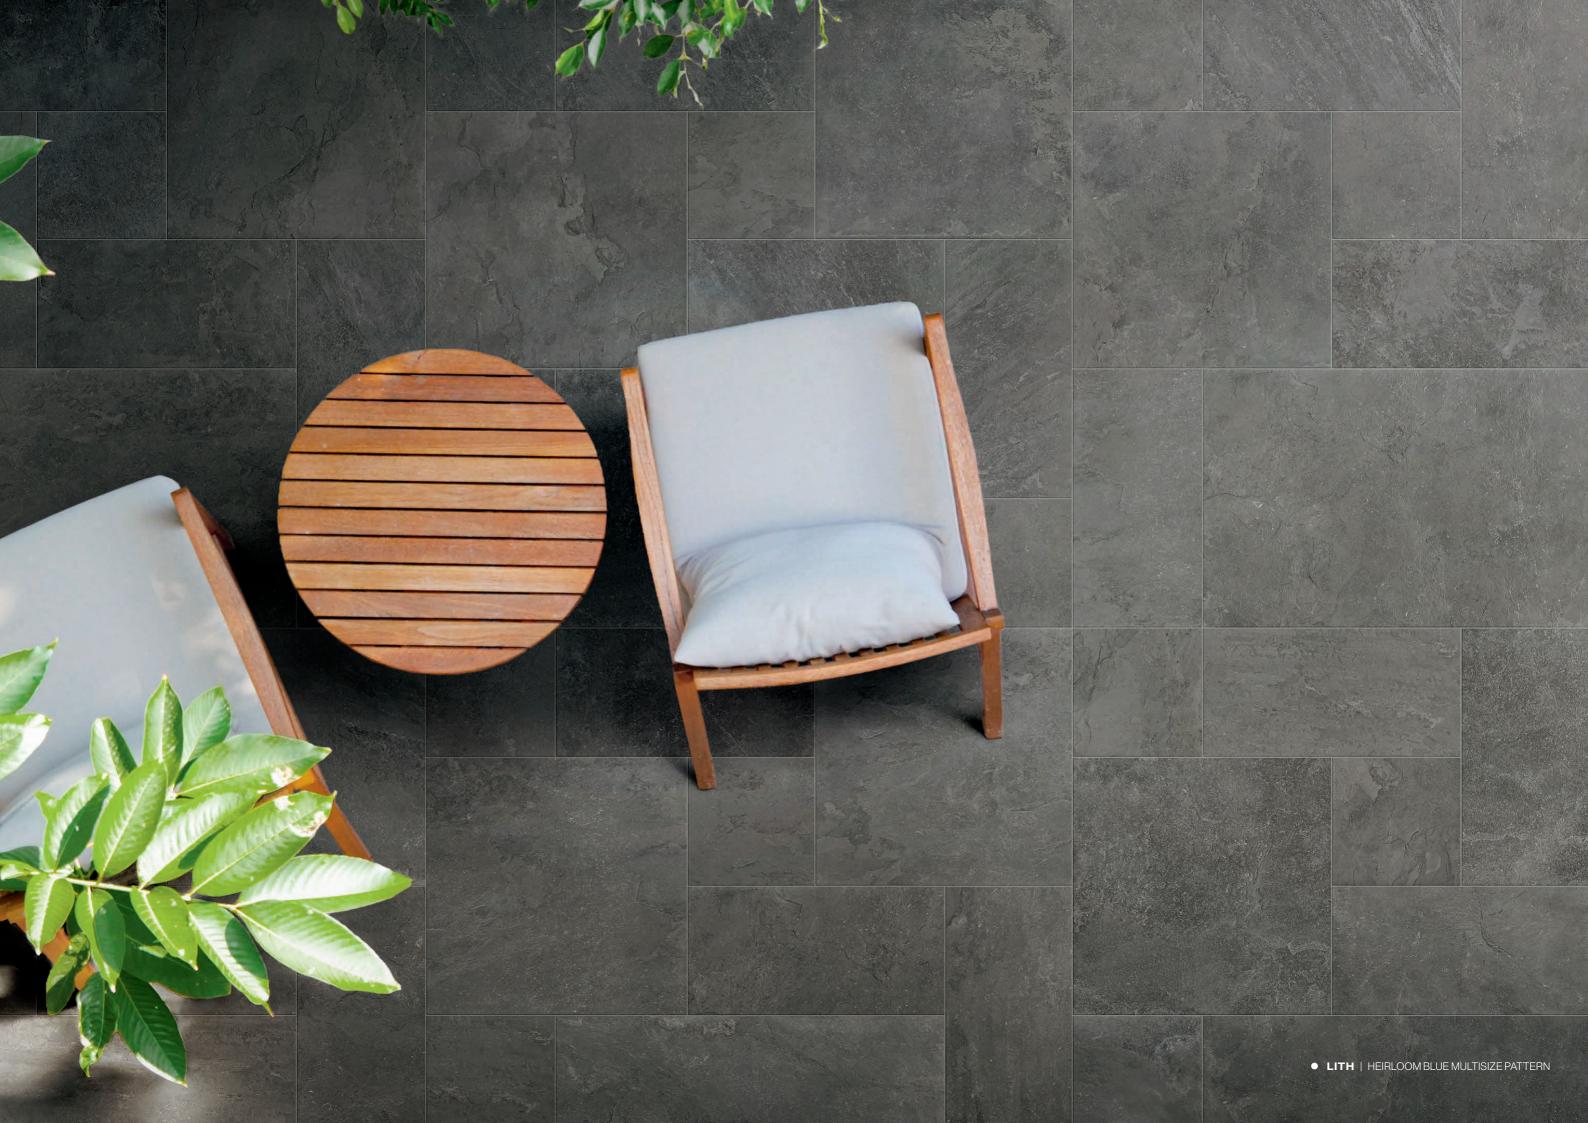

#### **COLORS**

ANTIQUE CREAM

LEGACY WHITE

**← LITH** | HEIRLOOM BLUE 24" x 36" + 24" x 24" + 12" x 24" + 12" x 12"

▲ **LITH** | LEGACY WHITE 24" x 24" + 24" x 48"