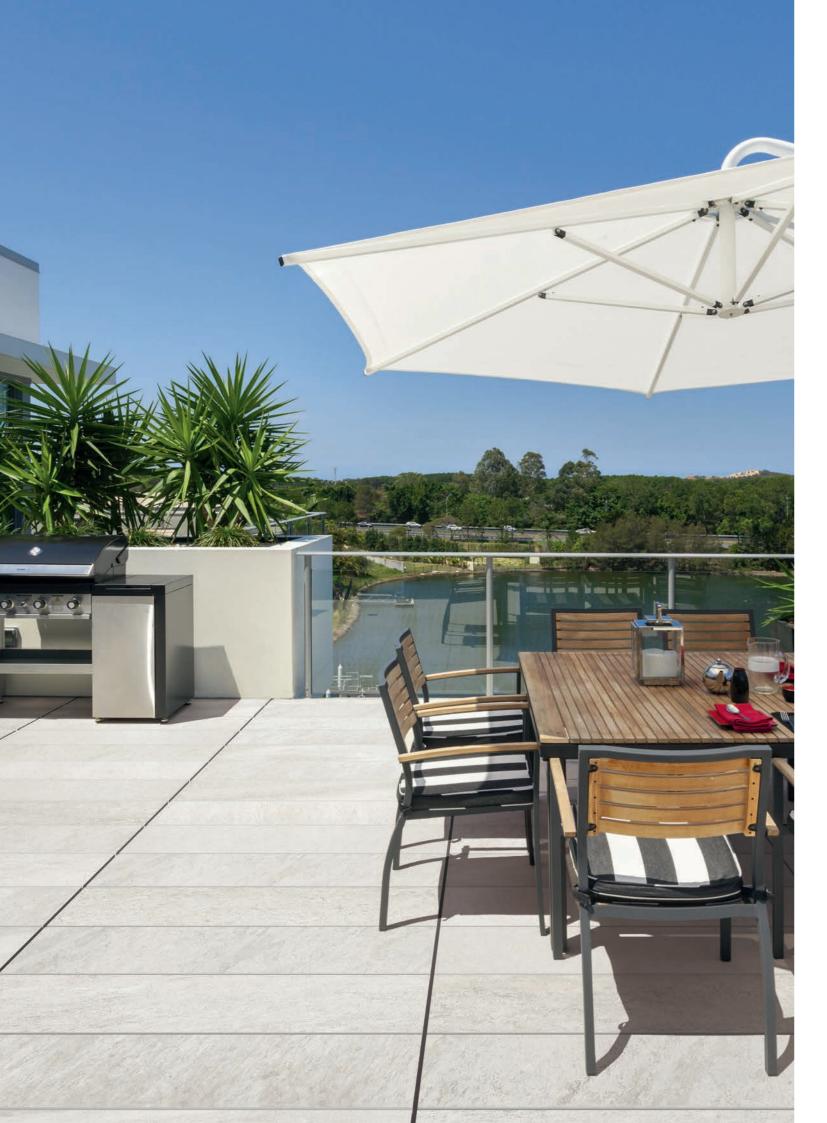

## OUTDOOR 25M

|                      | PORCEL        | AIN PAVERS     |            |            |           |
|----------------------|---------------|----------------|------------|------------|-----------|
| BENEFITS             | 3             |                |            |            | pg. 2     |
| +One                 |               |                |            |            | pg. 7     |
|                      |               |                |            |            |           |
| Chalk                | Greige        | Ash            |            |            | na 11     |
| EARTH                |               |                |            |            | pg. 11    |
|                      |               |                |            |            |           |
| Moon White           | Miami White   | Manhattan Grey | Light Grey | Multicolor | Dark Grey |
| Farmhou              | JSE LIVING    | i              |            |            | pg. 19    |
| Mahaatay             | Pewter        | Millatona      | Slata      |            |           |
| Alabaster LITH       | Pewter        | Millstone      | Slate      |            | pg. 23    |
|                      |               |                |            |            | Pg. 20    |
|                      |               |                |            |            |           |
| Legacy White         | Antique Cream | Heirloom Blue  |            |            |           |
| Mood W               | /OOD          |                |            |            | pg. 27    |
| 7.00                 |               |                |            |            |           |
| White                | Honey         | Grey           |            |            |           |
| Quartz               |               |                |            |            | pg. 31    |
|                      |               |                |            |            |           |
| Extra White          | White         | Grey           |            |            |           |
| Specifications       |               |                |            |            | pg. 36    |
| Installation Methods |               |                |            |            | pg. 39    |

#### Slip Resistant and Quick Draining

Perfect for pool decks, terraces, or even simple garden paths.