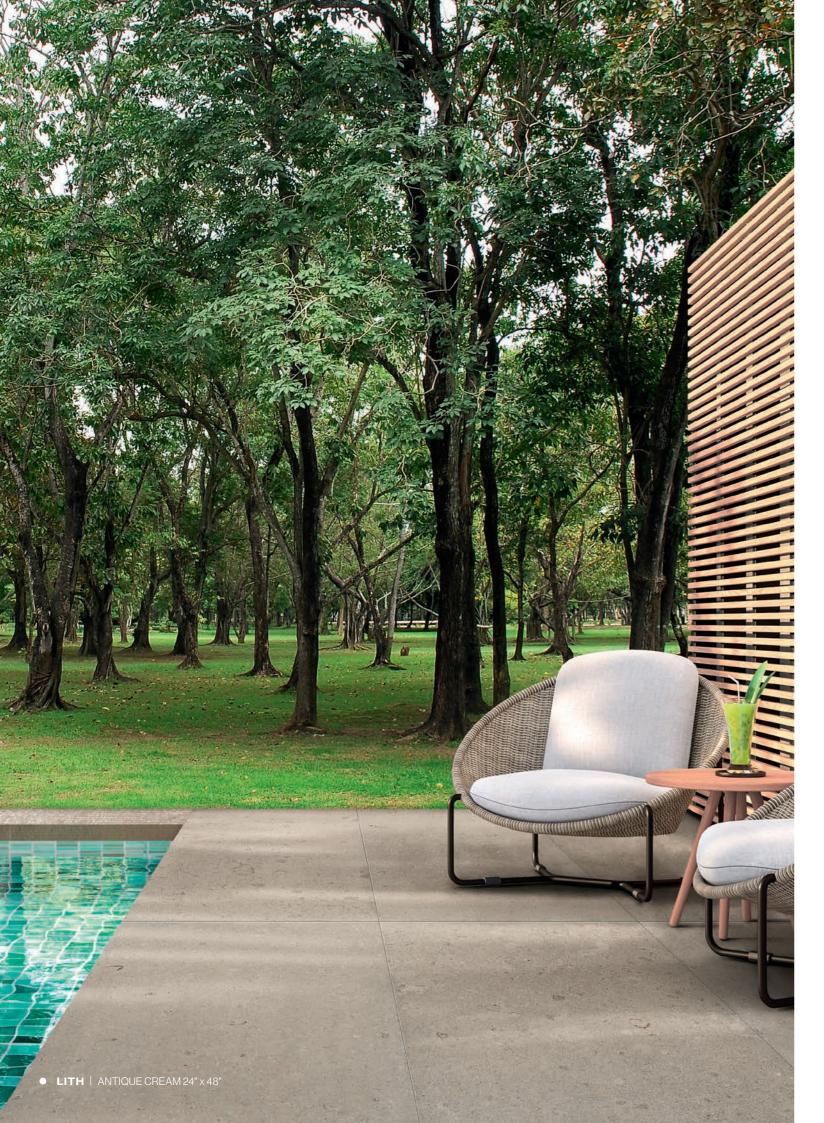

#### **COLORS**

ANTIQUE CREAM

LEGACY WHITE

**← LITH** | HEIRLOOM BLUE 24" x 36" + 24" x 24" + 12" x 24" + 12" x 12"

▲ **LITH** | LEGACY WHITE 24" x 24" + 24" x 48"