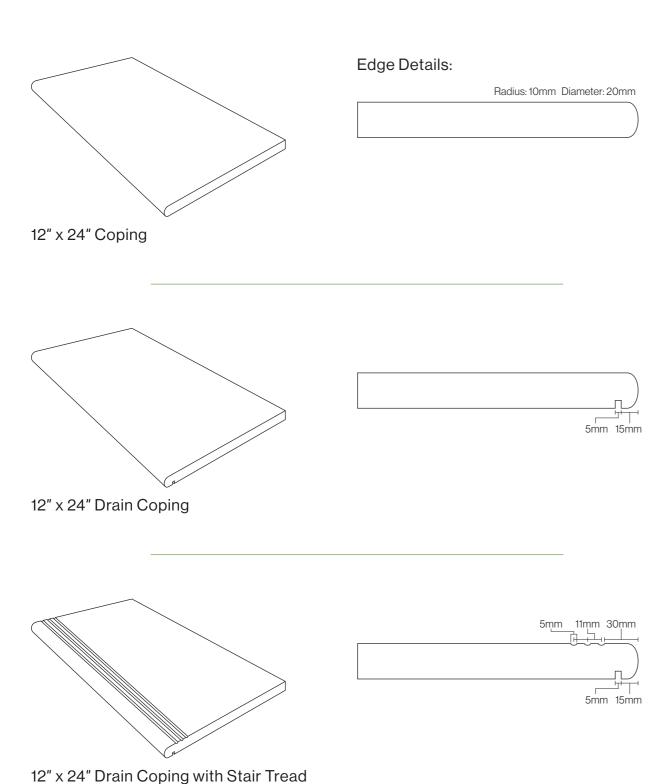

### **COPING**

12" x 24" L-Shaped Coping

34 35

Trim pieces and field tiles may come in different shades, the slab's edge may show layers of differing hues.

Outdoor coping trim pieces available through special order only. Contact your sales representative for more information.