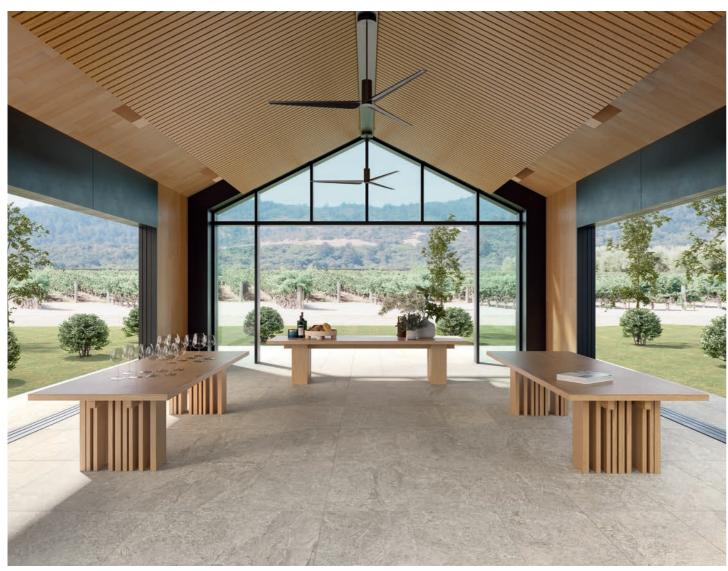

13

2ČM

▲ **EARTH** | MOON WHITE 24" x 24" + 12" x 24" COPING

▲ EARTH | MIAMI WHITE 24" x 24"

15

Tile removed to show raised installation on pedestals. For more information, see pg. 39.

► **EARTH** DARK GREY 24" x 24"