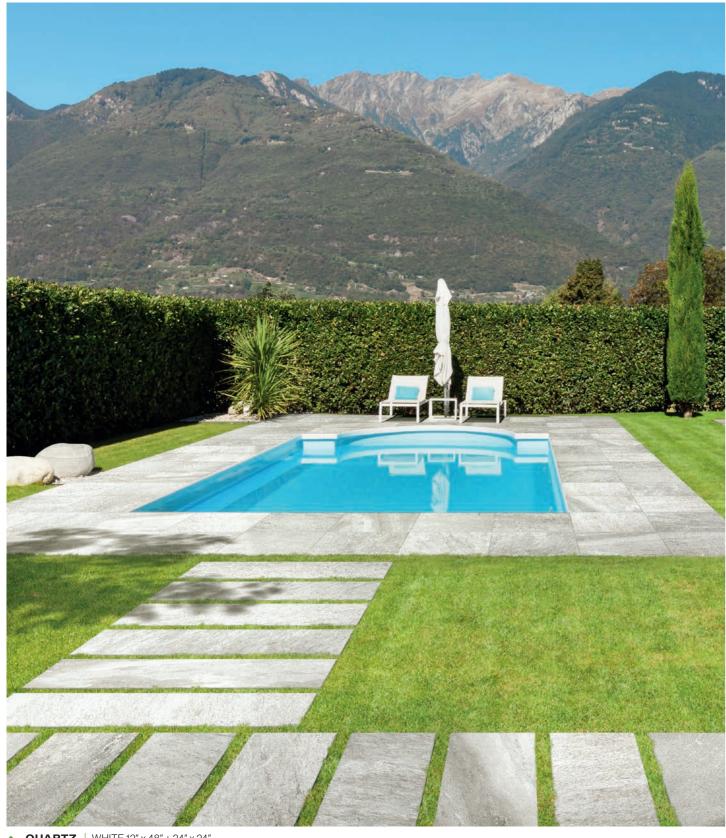

# QUARTZ STONE LOOK

24" x 48" Rectified

Extra White 1101846 1101421 Grey 1101422

Extra White

White

Grey

1101848

1101426

### **COLORS**

WHITE

**GREY** 

**∢ QUARTZ** | EXTRA WHITE 12" x 48"

▲ **QUARTZ** | WHITE 12" x 48" + 24" x 24"

▲ QUARTZ | GREY 24" x 24"