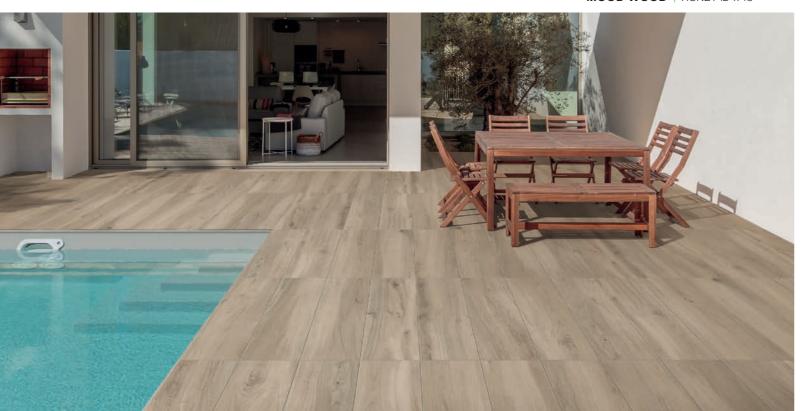

#### 12" x 48" Rectified

1100818 White 1100819 Honey 1100822 Grey

### **COLORS**

HONEY

**∢ MOOD WOOD** | WHITE 12" x 48"

▲ MOOD WOOD | HONEY 12" x 48"