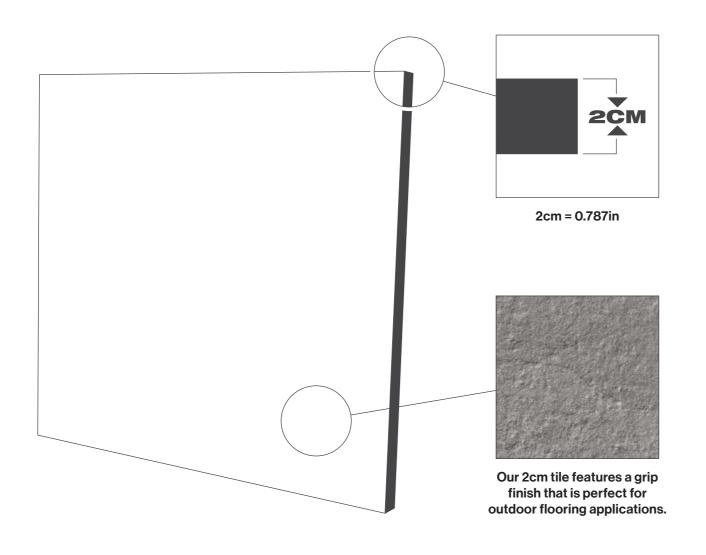

## **BENEFITS**

OF MILE®stone OUTDOOR 2CM PORCELAIN PAVERS

Resistant to **Thermal Shock** 

Won't break due to gradual or sudden temperature changes (-40°F — 210°F).

**Made from Natural Raw Materials** 

Sourced locally within 500mi of our production facility, lowering our carbon footprint.

Unmatched **Durability** 

Stronger and more resilient than any alternative paving solution.

**Frost** Resistant

Unaffected by frost or freezing since our pavers don't absorb water.

V.O.C. Free

Emits 0 VOCs to protect occupants and environmental health.