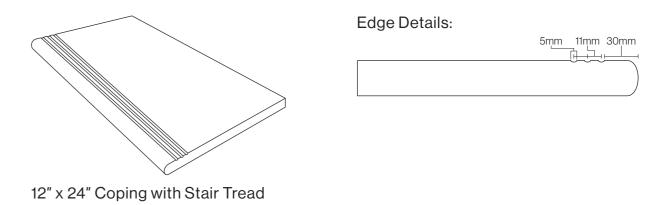

### **COPING**

12" x 24" L-Shaped Coping

34 35

Trim pieces and field tiles may come in different shades, the slab's edge may show layers of differing hues.

Outdoor coping trim pieces available through special order only. Contact your sales representative for more information.