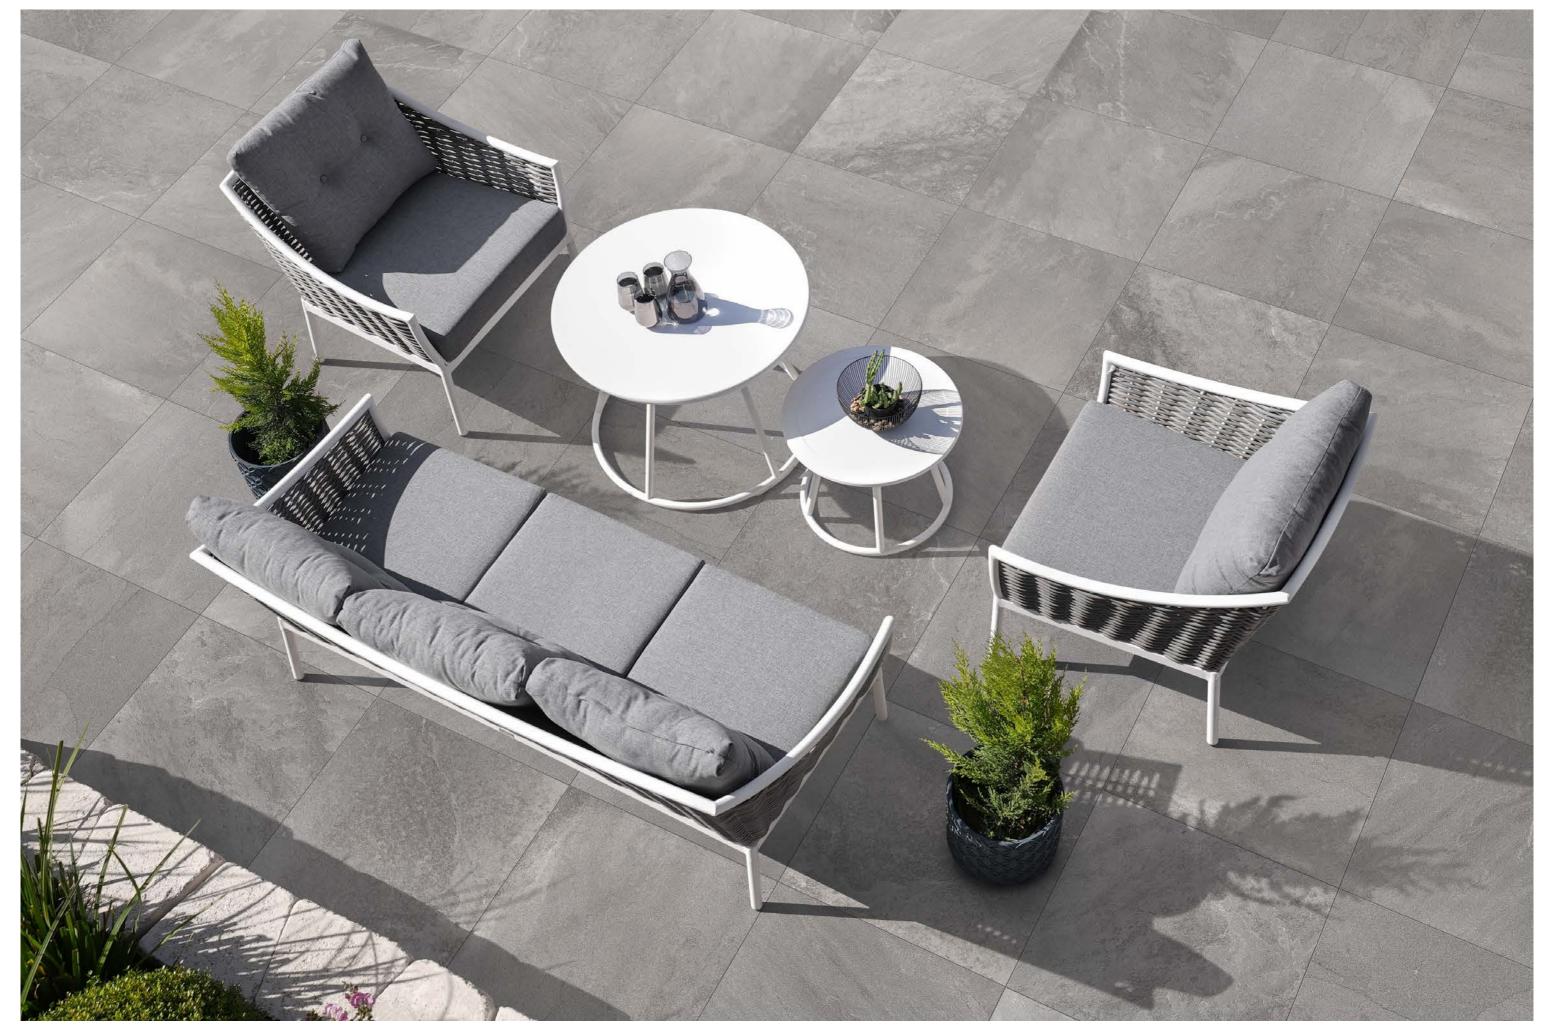

13

2ČM

▲ **EARTH** | MOON WHITE 24" x 24" + 12" x 24" COPING

▲ EARTH | MIAMI WHITE 24" x 24"

15

Tile removed to show raised installation on pedestals. For more information, see pg. 39.

► **EARTH** DARK GREY 24" x 24"