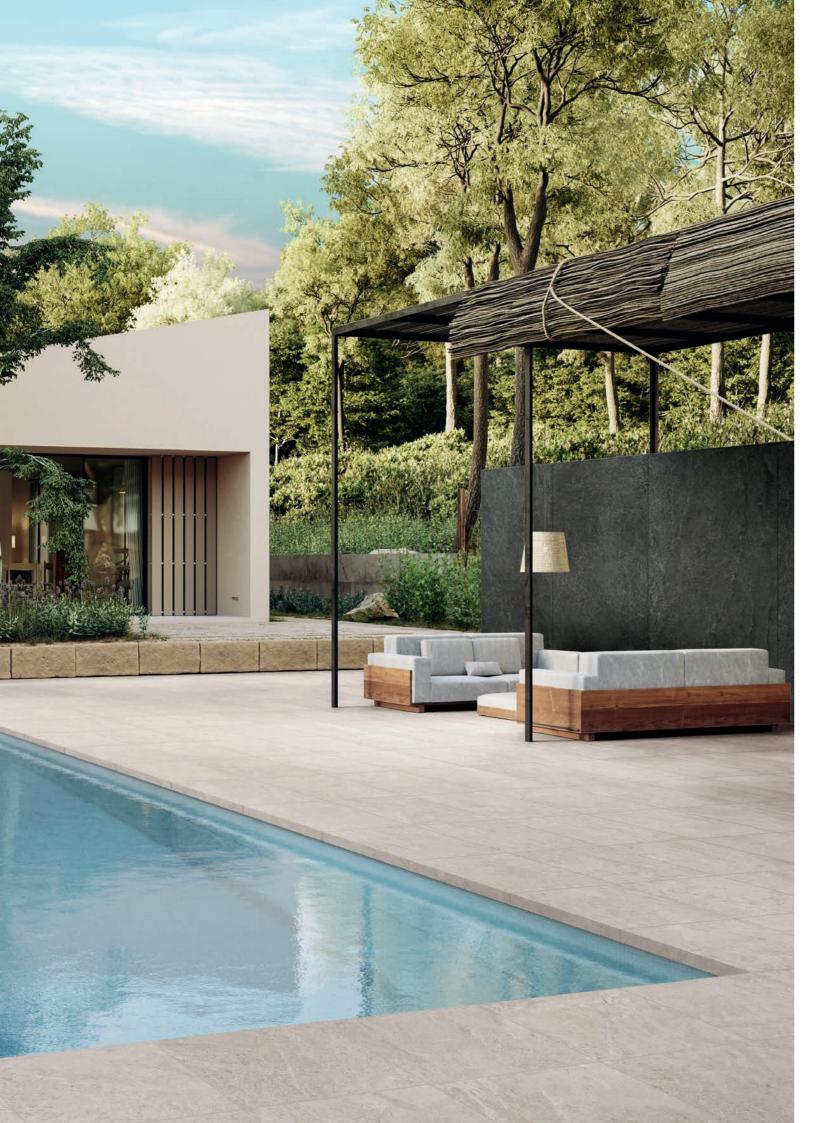

## OUTDOOR 25M

|                      | PORCEL        | AIN PAVERS     |            |            |           |
|----------------------|---------------|----------------|------------|------------|-----------|
| BENEFITS             | 3             |                |            |            | pg. 2     |
| +One                 |               |                |            |            | pg. 7     |
|                      |               |                |            |            |           |
| Chalk                | Greige        | Ash            |            |            | na 11     |
| EARTH                |               |                |            |            | pg. 11    |
|                      |               |                |            |            |           |
| Moon White           | Miami White   | Manhattan Grey | Light Grey | Multicolor | Dark Grey |
| Farmhou              | JSE LIVING    | i              |            |            | pg. 19    |
| Mahaatay             | Pewter        | Millatona      | Slata      |            |           |
| Alabaster LITH       | Pewter        | Millstone      | Slate      |            | pg. 23    |
|                      |               |                |            |            | Pg. 20    |
|                      |               |                |            |            |           |
| Legacy White         | Antique Cream | Heirloom Blue  |            |            |           |
| Mood W               | /OOD          |                |            |            | pg. 27    |
| 7.00                 |               |                |            |            |           |
| White                | Honey         | Grey           |            |            |           |
| Quartz               |               |                |            |            | pg. 31    |
|                      |               |                |            |            |           |
| Extra White          | White         | Grey           |            |            |           |
| Specifications       |               |                |            |            | pg. 36    |
| Installation Methods |               |                |            |            | pg. 39    |

## **BENEFITS**

OF MILE®stone OUTDOOR 2CM PORCELAIN PAVERS

Resistant to **Thermal Shock** 

Won't break due to gradual or sudden temperature changes (-40°F — 210°F).

**Made from Natural Raw Materials** 

Sourced locally within 500mi of our production facility, lowering our carbon footprint.

#### **Versatile Installation Applications**

Install over grass or gravel, mortared in or simply laid on the ground.

#### Available in a Broad Range of Styles

Styles range from stone, concrete, or wood looks in a variety of sizes.

✓ QUARTZ | GREY 24" x 24"

#### Slip Resistant and Quick Draining

Perfect for pool decks, terraces, or even simple garden paths.