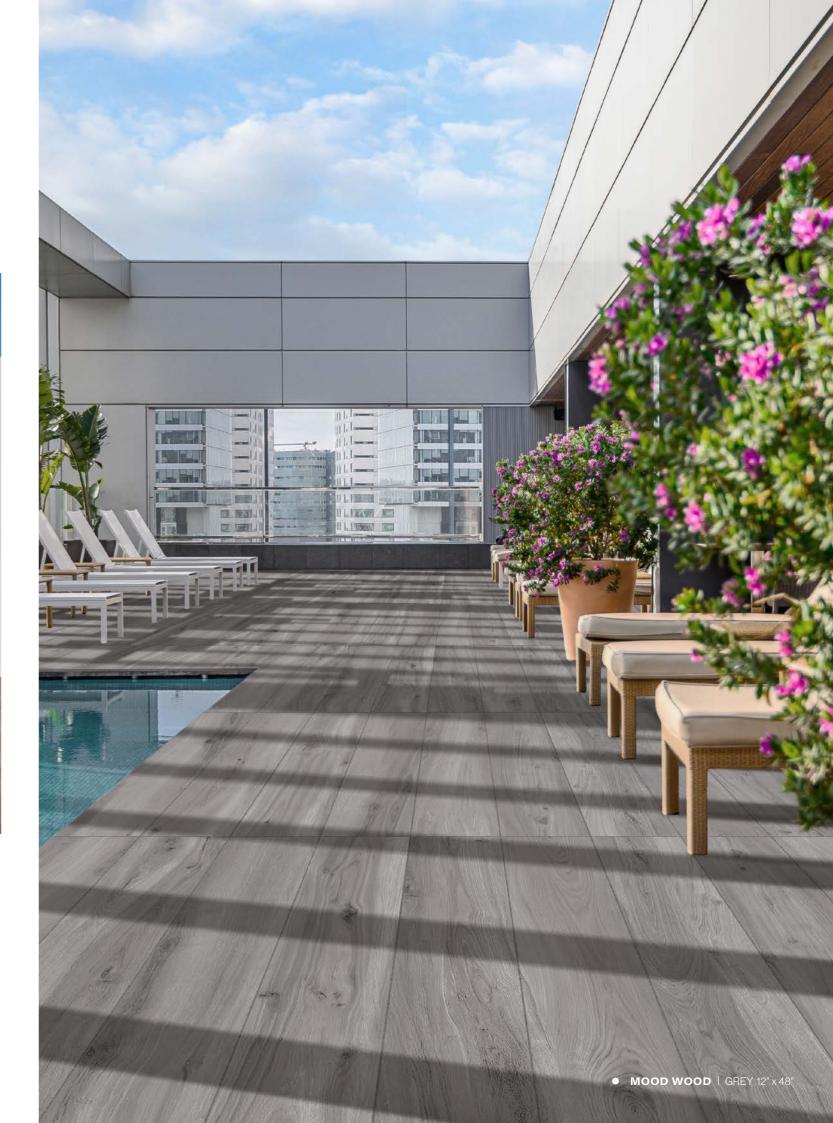

## **MOOD WOOD**

WOOD LOOK

#### 12" x 48" Rectified

1100818 White 1100819 Honey 1100822 Grey