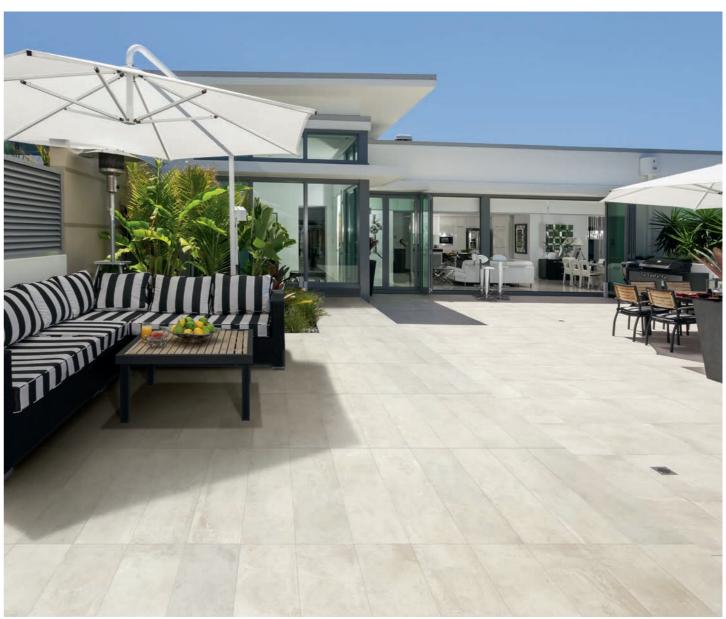

#### Available in a Broad Range of Styles

Styles range from stone, concrete, or wood looks in a variety of sizes.

✓ QUARTZ | GREY 24" x 24"