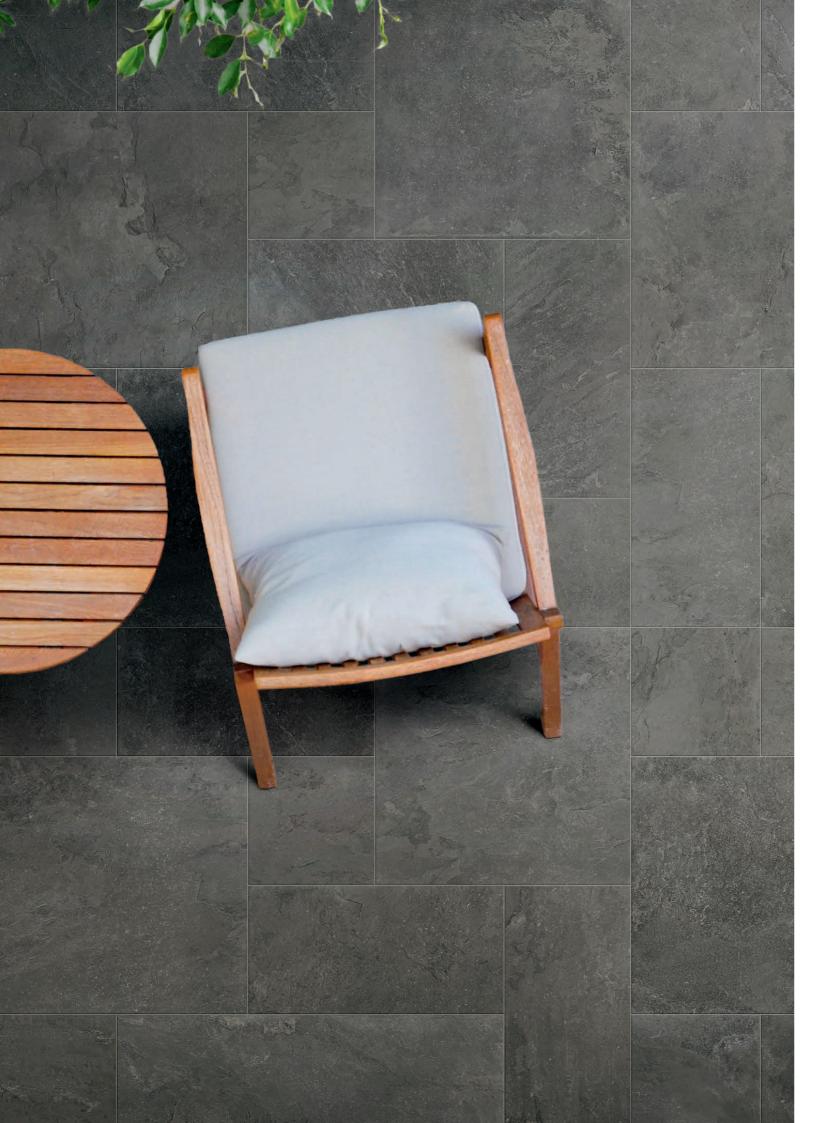

STONE LOOK

#### **COLORS**

ANTIQUE CREAM

LEGACY WHITE

**← LITH** | HEIRLOOM BLUE 24" x 36" + 24" x 24" + 12" x 24" + 12" x 12"

▲ **LITH** | LEGACY WHITE 24" x 24" + 24" x 48"