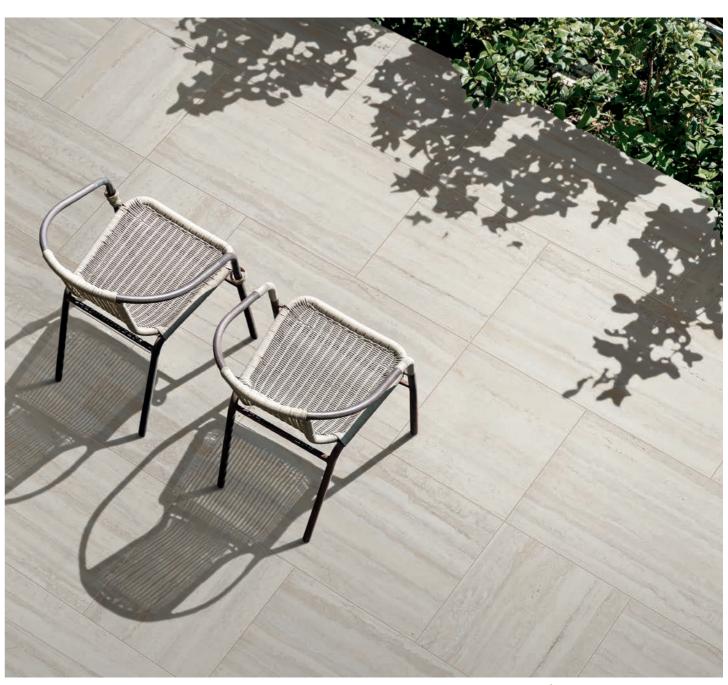

► FARMHOUSE LIVING | PEWTER 24" x 48"



► **FARMHOUSE LIVING** | MILLSTONE 24" x 48"







STONE LOOK

#### **SIZES**







24" x 48" Rectified

Heirloom Blue 1103563 Antique Cream 1103562 Legacy White 1103561



24" x 36" Rectified

24" x 24" Rectified

Heirloom Blue 1103575

Antique Cream 1103574

Legacy White 1103573



12" x 24" Rectified

| Heirloom Blue | 1103578 |
|---------------|---------|
| Antique Cream | 1103577 |
| Legacy White  | 1103576 |



12" x 12" Rectified

| Heirloom Blue | 1103581 |
|---------------|---------|
| Antique Cream | 1103580 |
| Legacy White  | 1103579 |



Multisize Pattern

Uses: 24" x 36", 24" x 24", 12" x 24", 12" x 12"

#### **COLORS**







ANTIQUE CREAM



LEGACY WHITE

**← LITH** | HEIRLOOM BLUE 24" x 36" + 24" x 24" + 12" x 24" + 12" x 12"





▲ **LITH** | LEGACY WHITE 24" x 24" + 24" x 48"



## **MOOD WOOD**



WOOD LOOK

### **SIZES**

#### 12" x 48" Rectified

1100818 White 1100819 Honey 1100822 Grey

### **COLORS**







HONEY

**∢ MOOD WOOD** | WHITE 12" x 48"



▲ MOOD WOOD | HONEY 12" x 48"





# QUARTZ STONE LOOK



24" x 48" Rectified

Extra White 1101846 1101421 Grey 1101422



Extra White

White

Grey

1101848

1101426

1101427

12" x 48" Rectified

Extra White 1101847 1101423 White Grey 1101424

### **COLORS**







WHITE



**GREY** 

**∢ QUARTZ** | EXTRA WHITE 12" x 48"



▲ **QUARTZ** | WHITE 12" x 48" + 24" x 24"



▲ QUARTZ | GREY 24" x 24"

## TRIM SPECIFICATIONS



### **COPING**









12" x 24" L-Shaped Coping

34 35

Trim pieces and field tiles may come in different shades, the slab's edge may show