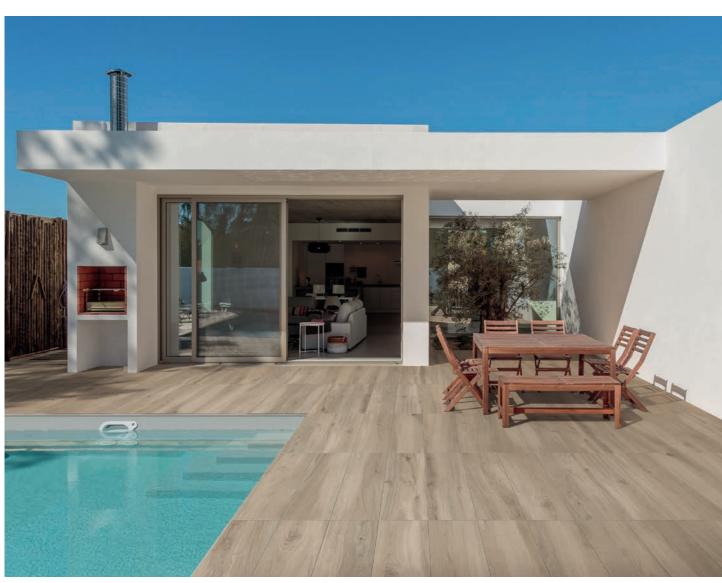

## **MOOD WOOD**

WOOD LOOK

### **COLORS**

HONEY

**∢ MOOD WOOD** | WHITE 12" x 48"

▲ MOOD WOOD | HONEY 12" x 48"