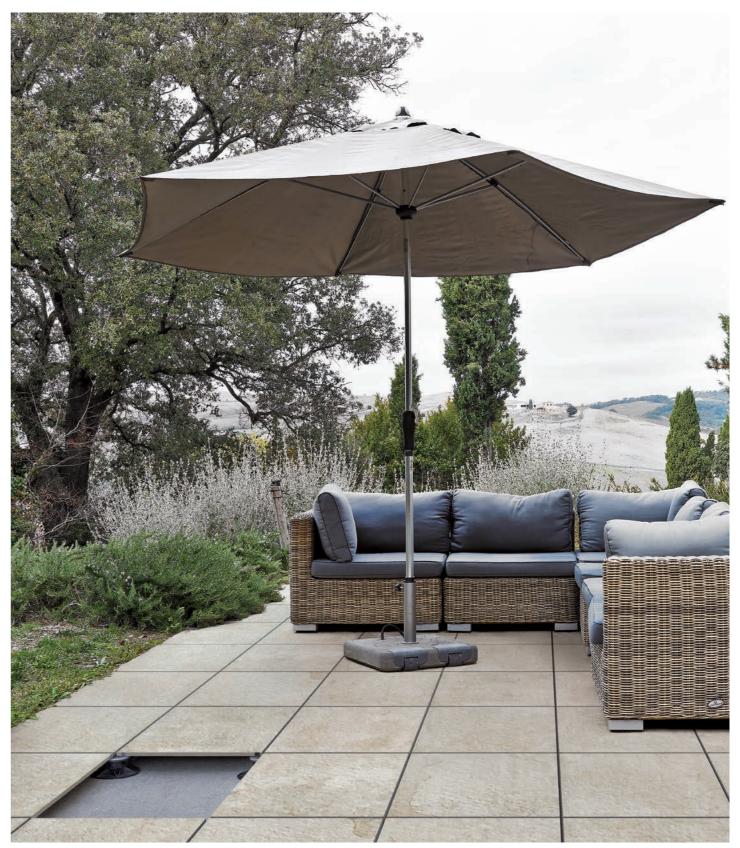

#### Available in a Broad Range of Styles

Styles range from stone, concrete, or wood looks in a variety of sizes.

✓ QUARTZ | GREY 24" x 24"