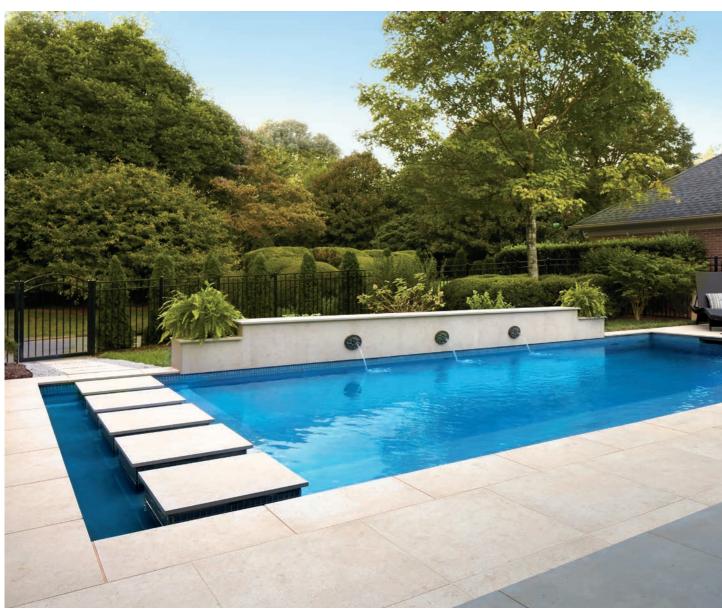

#### Slip Resistant and Quick Draining

Perfect for pool decks, terraces, or even simple garden paths.

13

2ČM

▲ **EARTH** | MOON WHITE 24" x 24" + 12" x 24" COPING

▲ EARTH | MIAMI WHITE 24" x 24"

15

Tile removed to show raised installation on pedestals. For more information, see pg. 39.

► **EARTH** DARK GREY 24" x 24"