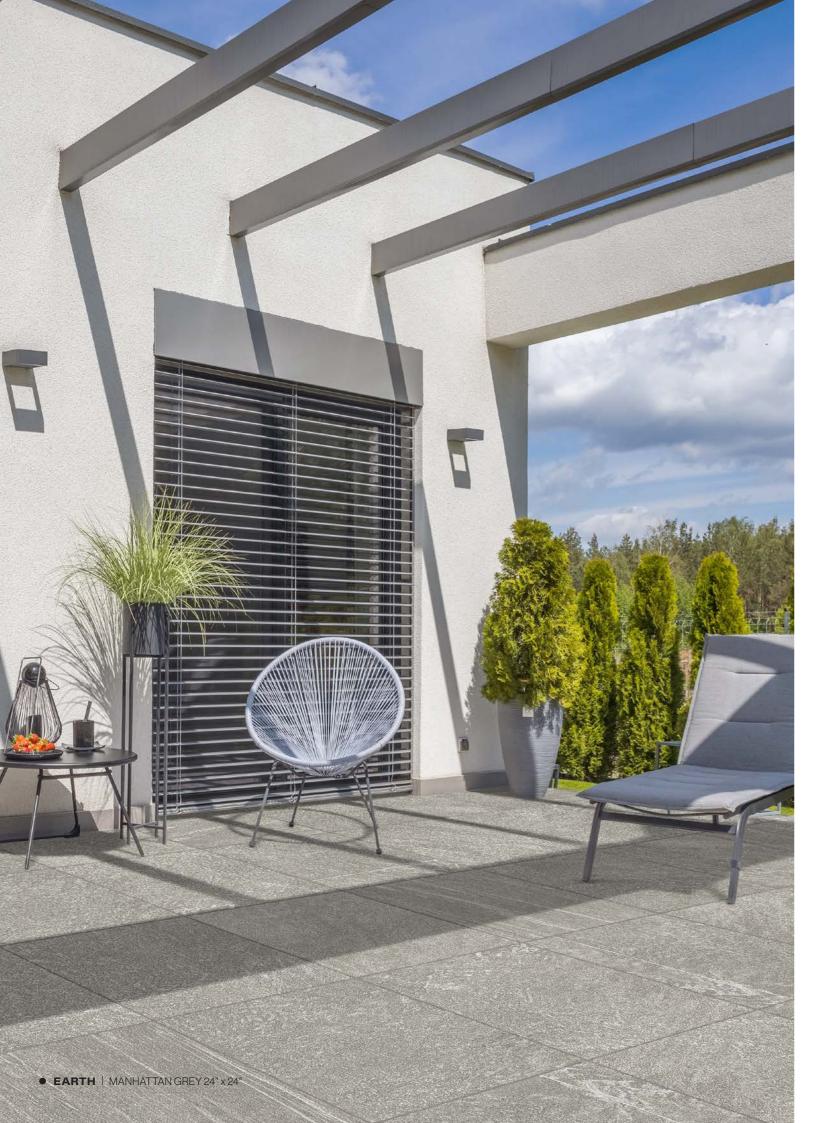

## **EARTH**

2ČM

STONE LOOK

## **COLORS**

MOON WHITE

MIAMI WHITE

MANHATTAN GREY

LIGHT GREY

MULTICOLOR

DARK GREY

**← EARTH** | MULTICOLOR 24" x 24"